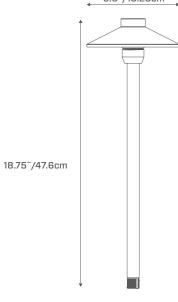

# **PT-PTH3**

| Product: | <br>Туре: |
|----------|-----------|
| Project: | <br>      |

| FINISH  | PRODUCT CODE  | HOUSING | DIAMETER | HEIGHT | LED                |
|---------|---------------|---------|----------|--------|--------------------|
| Antique | PT-PTH3-BS-NL | Brass   | 6.0"     | 18.75" | T3 Sold Separately |

# 6.0~/15.25cm

ProTradeLighting.com