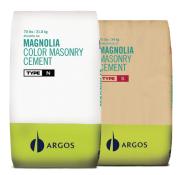

#### **MASONRY**

FLORIDA SUPER
MASONRY CEMENT

FLORIDA SUPER 'N' SAND MASONRY MORTAR MIX

MAGNOLIA

MASONRY CEMENT

MAGNOLIA

COLOR MASONRY CEMENT

BRICK-LOK
MASONRY CEMENT

## EASILY IDENTIFY COLOR PRODUCTS

Argos color cement is easier to find than ever, identified in new white packaging vs. our standard kraft bags.