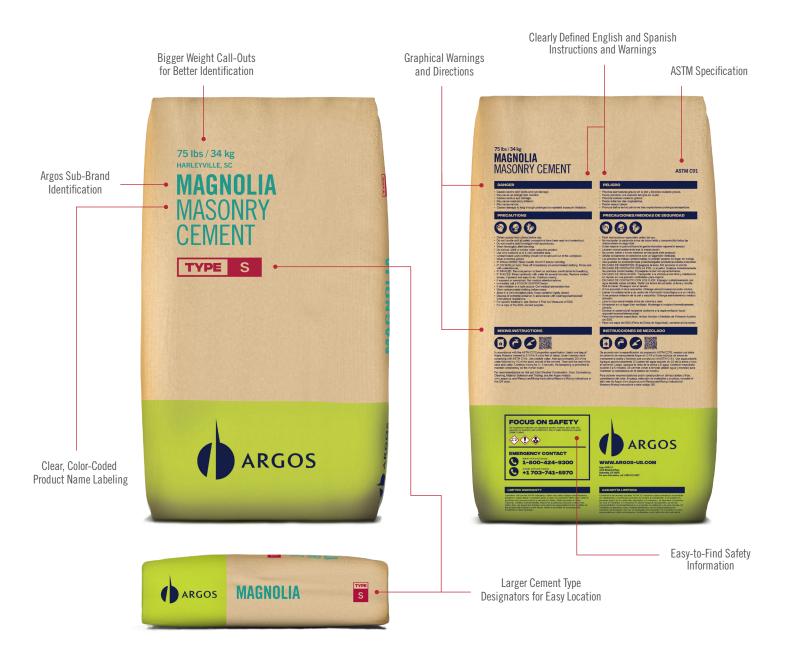

# MEET THE NEW ARGOS BAGS

Packed with the same great product you've always loved and backed by our always reliable warranty, our new bags were rebuilt from the ground-up with your needs in mind and your feedback in our notes. Check out some of the great new features and be sure to keep an eye out for the new bags appearing in markets near you soon.

### THE ARGOS LINEUP

The product inside is still the same great cement you've come to expect from Argos. But our packaging has been redesigned to help you locate and identify our cement more easily for warehousing and display.

## EASILY IDENTIFY COLOR PRODUCTS

Argos color cement is easier to find than ever, identified in new white packaging vs. our standard kraft bags.

## CLEARLY MARKED TYPE INDICATORS

Consistency is key in helping you find the type of cement you're looking for quickly and efficiently. Our new bags use a clear label system to make sure you can find your type from afar without spending a lot of time looking for it.