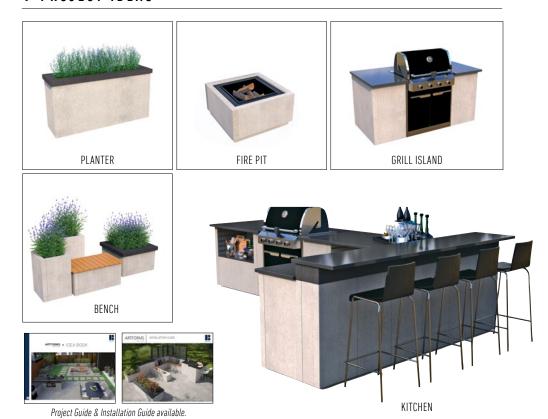

# $\boldsymbol{ARTFORMS}^{\!\scriptscriptstyle{\mathsf{M}}}$ MODULAR PANEL SYSTEM

PAVES THE WAY

UNMATCHED AESTHETICS MEETS FUNCTIONALITY



### **♦** AVAILABLE COLORS



SCANDINA GREY

Please contact your local Belgard representative for accurate samples, availability and pricing.



### PROJECT IDEAS



## **ARTFORMS**

MODULAR PANEL SYSTEM

**UNMATCHED AESTHETICS** MEETS FUNCTIONALITY

### **⊘** FEATURES & BENEFITS

- · Large format high-strength concrete panels
- Clean lines for a contemporary aesthetic
- · Mechanically fastened with stainless steel hardware
- · Ideal for outdoor living projects of all sizes
- Suitable for rooftop applications
- · Efficient installation with minimal waste
- · Minimal disruption for property owner
- Easily added to existing projects

### ♣ SHAPES & SIZES

18 X 36\*



18 x 36 x 3

6 X 36\*



6 x 36 x 3

#### INSTALLATON HARDWARE



ANCHOR SLIDE & NUT



JOINING PLATE



OUTER CORNER



INNER CORNER



STRETCHER

\*Pallets contain both open and closed ended units