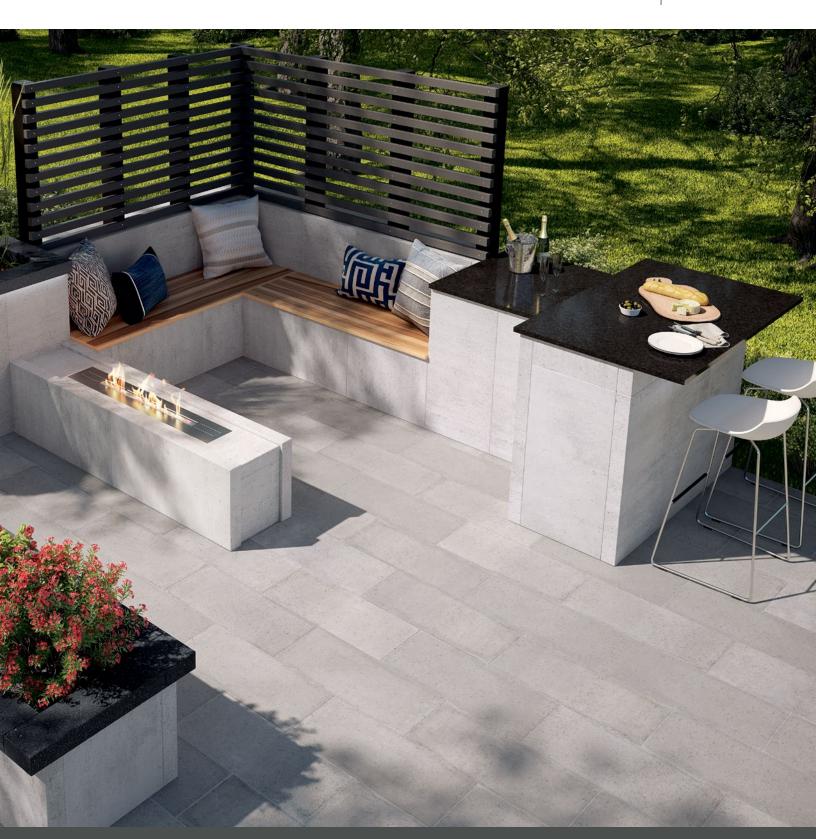

# $\boldsymbol{ARTFORMS}^{\!\scriptscriptstyle{\mathsf{M}}}$ MODULAR PANEL SYSTEM

PAVES THE WAY

UNMATCHED AESTHETICS MEETS FUNCTIONALITY

## **ARTFORMS**

MODULAR PANEL SYSTEM

**UNMATCHED AESTHETICS** MEETS FUNCTIONALITY

### **⊘** FEATURES & BENEFITS

- · Large format high-strength concrete panels
- Clean lines for a contemporary aesthetic
- · Mechanically fastened with stainless steel hardware
- · Ideal for outdoor living projects of all sizes
- Suitable for rooftop applications
- · Efficient installation with minimal waste
- · Minimal disruption for property owner
- Easily added to existing projects

### PROJECT IDEAS