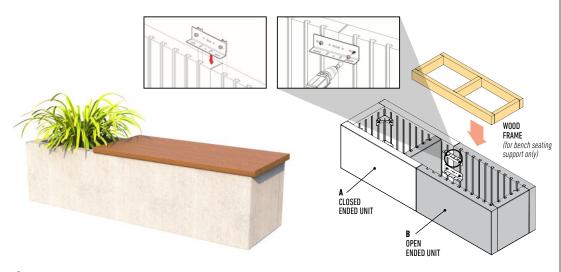

#### INSTALLATON HARDWARE

ANCHOR SLIDE & NUT

JOINING PLATE

OUTER CORNER

INNER CORNER

STRETCHER

\*Pallets contain both open and closed ended units