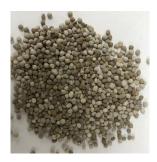

## **Aesthetics**

Gypsum Fairway

Size: SGN: Range of 260 to 270

Diameter: 3.1 to 4.1 millimeters

Shape: Small Pearl

**Density:** 72 to 74 lbs/cubic ft

**Durability:** 3 to 5 Crush test (Foot pounds of Force)

Fines: 5% max

<u>Odor:</u> Slight Mineral Order

**Color**: Light Brownish Grey Cast with a tinge of Purple

| - |  |  |  |
|---|--|--|--|
|   |  |  |  |
|   |  |  |  |
|   |  |  |  |
|   |  |  |  |
|   |  |  |  |
|   |  |  |  |
|   |  |  |  |
|   |  |  |  |
|   |  |  |  |
|   |  |  |  |
|   |  |  |  |
|   |  |  |  |
|   |  |  |  |
|   |  |  |  |