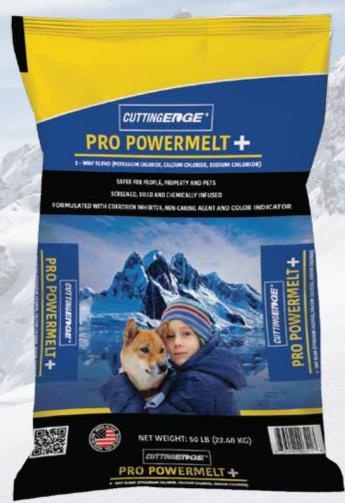

Cutting Edge® Pro PowerMelt+ is a unique and effective ice melt blend infused with calcium chloride, potassium chloride, corrosion inhibitor and highly visible color indicator

## Manufactured using patent pending Breakthrough Infusion Technology<sup>TM</sup>

SiteOne™ System Item Number 200250PT

Screened, Dried, and Chemically Infused
Safer For People, Property, & Pets

Formulated with a Corrosion Inhibitor

Less Harmful To Plants
Non-Tracking - Designed To Stay Where Applied

Non-Caking Agent - To Reduce Clumping
Formulated To Melt Ice and Snow Rapidly

**Longer Shelf Life** 

Increased Slip Protection
Highly Visible Green Color Indicator