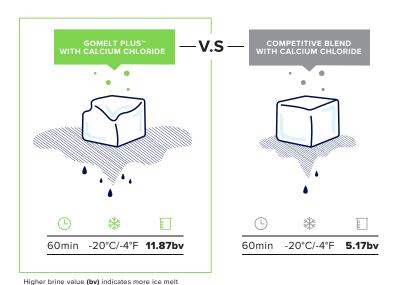

## SEE HOW GOMELT PLUS™ COMPARES TO THE COMPETITION

Made from the latest in aviation de-icing technology used at major airports and infrastructure concious facilities across North America. When compared to conventional ice melt blends, GOMELT PLUS™ Commercial Ice Melter's unique SmartMelt formula has quicker ice melt actiavion, superior low temperature ice melt capacity and doesn't track or stain front entrance ways when used as directed. GOMELT PLUS™ unique anti-ice barrier feature also helps prevent snow & ice buildup when used prior to winter storm events. Don't put your professional reputation on the line with a conventional blended retail ice melter.

Put your trust in a proven commercial ice melt product that is engineered for professional results.

-24°C / -12°F Our products will melt ice below -24°C / -12°F

SHRP 205.1 Ice melt capacity tested by third party labs to verify all claims.