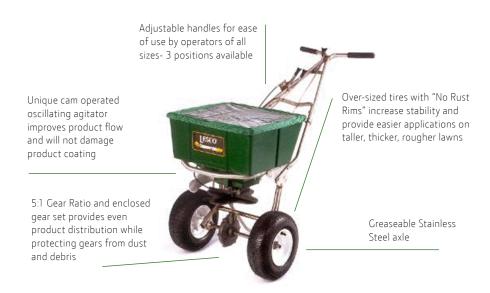

## **LESCO Spreaders**

|                       | 80# Spreader<br>w/ Deflector<br>#101186 | 80# Bulk/Ice<br>Spreader<br>#102821 | 80 # Roto/Drop<br>Spreader<br>#092811 | 50# Spreader<br>Carbon Steel<br>#092807 | 50# Bulk/Ice<br>Spreader<br>#092821 |
|-----------------------|-----------------------------------------|-------------------------------------|---------------------------------------|-----------------------------------------|-------------------------------------|
| Capacity              | 80 lbs.                                 | 80 lbs.                             | 80 lbs.                               | 50 lbs.                                 | 50 lbs.                             |
| Frame type            | Stainless Steel                         | Stainless<br>Steel                  | Stainless Steel                       | Carbon Steel                            | Carbon Steel                        |
| Opening Type          | Three - 1"<br>holes                     | One - 3" hole                       | Three - 1" holes<br>One - 2"x2"       | Three - 1"<br>holes                     | One - 3" hole                       |
| Tire Size             | 13x5.00-6                               | 13x5.00-6                           | 13x5.00-6                             | 4.10/3.50-4                             | 4.10/3.50-4                         |
| Dimensions<br>(LxWxH) | 48"x25"x35"                             | 48"x25"x35"                         | 48"x25"x35"                           | 48"x20"x35"                             | 48"x20"x35"                         |
| Weight (Empty)        | 42 lbs.                                 | 42 lbs.                             | 45 lbs.                               | 31 lbs.                                 | 31 lbs.                             |
| Warranty*             | 1 Year                                  | 1 Year                              | 1 Year                                | 1 Year                                  | 1 Year                              |