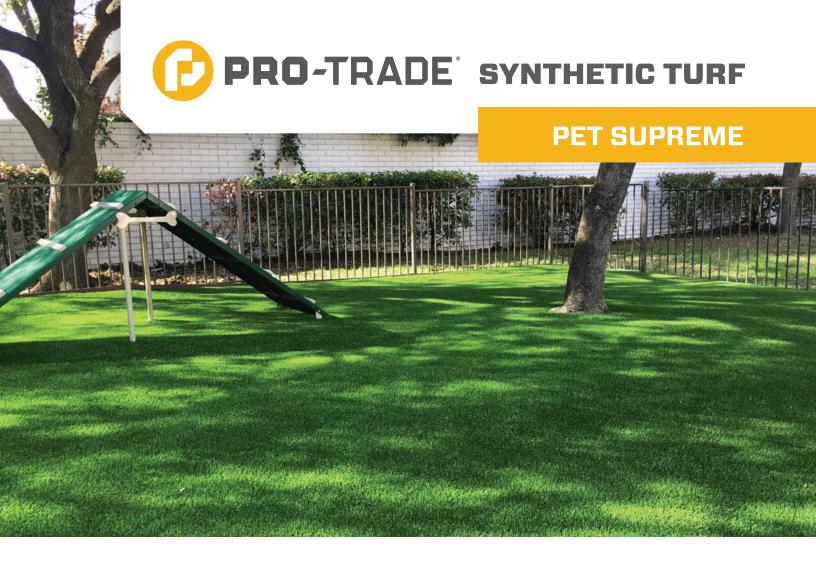

## THIS GRASS IS ALWAYS GREENER

Pro-Trade® Synthetic Turf performs year after year, offering unmatched durability backed by an industry-leading 16-year warranty. With SiteOne's expert product knowledge, custom cutting and a wide range of installation tools and accessories, we provide all you need for your project. Choose Pro-Trade Synthetic Turf for unparalleled quality and performance.

## **PET SUPREME**

| Item #                | PT-PET2-50-1.25      |
|-----------------------|----------------------|
| Pile Height           | 1.25 in.             |
| Face Weight           | 50 oz.               |
| Total Weight          | 74 oz.               |
| Blade Color           | Olive / Spring Green |
| Thatch Color          | Green / Brown        |
| Yarn Type             | Polyethylene         |
| Denier                | PE 12,600 + PP 5,000 |
| Turf Gauge            | 3/8 in.              |
| Approx. Infill Amount | 1.5 - 2 lb. / sf.    |