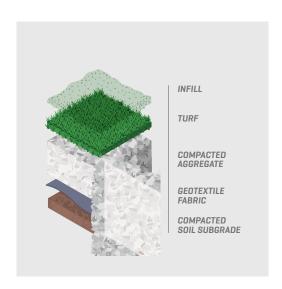

## THIS GRASS IS ALWAYS GREENER

Pro-Trade® Synthetic Turf performs year after year, offering unmatched durability backed by an industry-leading 16-year warranty. With SiteOne's expert product knowledge, custom cutting and a wide range of installation tools and accessories, we provide all you need for your project. Choose Pro-Trade Synthetic Turf for unparalleled quality and performance.