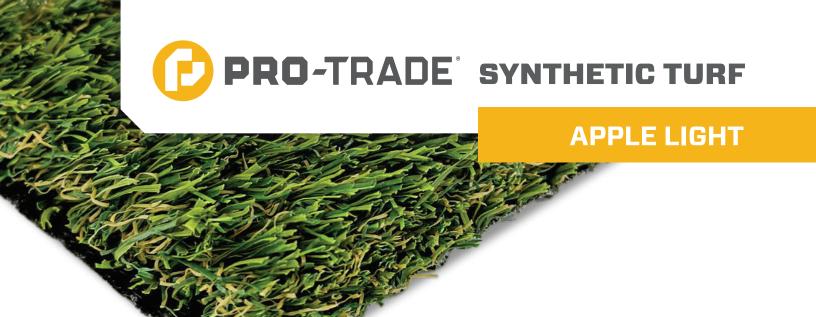

| Item #                | PT-TURF8-50-1.25  |
|-----------------------|-------------------|
| Pile Height           | 1.25 in.          |
| Face Weight           | 50 oz.            |
| Total Weight          | 71 oz.            |
| Blade Color           | Apple Green       |
| Thatch Color          | Green / Brown     |
| Yarn Type             | Polyethylene      |
| Turf Gauge            | 3/8 in.           |
| Approx. Infill Amount | 1.5 - 2 lb. / sf. |