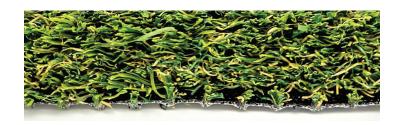

| Item #                | PT-TURF8-50-1.25  |
|-----------------------|-------------------|
| Pile Height           | 1.25 in.          |
| Face Weight           | 50 oz.            |
| Total Weight          | 71 oz.            |
| Blade Color           | Apple Green       |
| Thatch Color          | Green / Brown     |
| Yarn Type             | Polyethylene      |
| Turf Gauge            | 3/8 in.           |
| Approx. Infill Amount | 1.5 - 2 lb. / sf. |