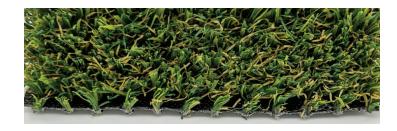

PT-TURF8-80-2.0

| Item#                 | PT-TURF8-80-2.0 |
|-----------------------|-----------------|
| Pile Height           | 2 in.           |
| Face Weight           | 80 oz.          |
| Total Weight          | 101 oz.         |
| Blade Color           | Apple Green     |
| Thatch Color          | Green / Brown   |
| Yarn Type             | Polyethylene    |
| Turf Gauge            | 3/8 in.         |
| Approx. Infill Amount | 3 lb. / sf.     |