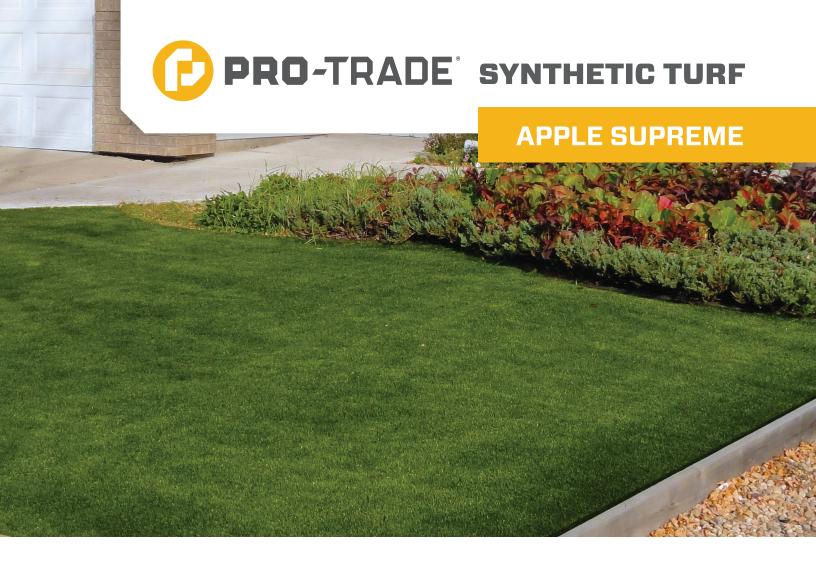

## THIS GRASS IS ALWAYS GREENER

Pro-Trade® Synthetic Turf performs year after year, offering unmatched durability backed by an industry-leading 16-year warranty. With SiteOne's expert product knowledge, custom cutting and a wide range of installation tools and accessories, we provide all you need for your project. Choose Pro-Trade Synthetic Turf for unparalleled quality and performance.

PT-TURF8-80-2.0

| Item#                 | PT-TURF8-80-2.0 |
|-----------------------|-----------------|
| Pile Height           | 2 in.           |
| Face Weight           | 80 oz.          |
| Total Weight          | 101 oz.         |
| Blade Color           | Apple Green     |
| Thatch Color          | Green / Brown   |
| Yarn Type             | Polyethylene    |
| Turf Gauge            | 3/8 in.         |
| Approx. Infill Amount | 3 lb. / sf.     |