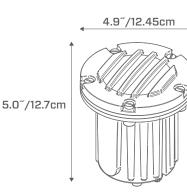

### **CONSTRUCTION:**

- Injection-Molded Polyester Fiberglass Composite Housing
- Louvered Cast Brass Cover
- Rubber Gasket for Watertight Seal