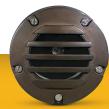

| Product: | <br>Type: |
|----------|-----------|
| Project: |           |

| FINISH  | PRODUCT CODE | HOUSING   | COVER                   | LED                  |
|---------|--------------|-----------|-------------------------|----------------------|
| Antique | PT-IG2-BS-NL | Composite | Louvered<br>Brass Cover | MR16 Sold Separately |

### **CONSTRUCTION:**

- Injection-Molded Polyester Fiberglass Composite Housing
- Louvered Cast Brass Cover
- Rubber Gasket for Watertight Seal

#### LENS:

• Impact-Resistant Tempered Glass