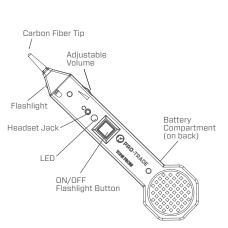

## **IRRIGATION TESTERS**

## **FEATURES/BENEFITS**

- Troubleshoot most irrigation control systems
- Battery-powered solenoid valve driver
- Compatible with all 24-volt AC solenoids
- Generates powerful tracing tones for identifying wires
- "Chatter" mode steadily cycles valves to make them easier to find
- Tests solenoids for continuity
- Insulation-piercing clips; no stripping required