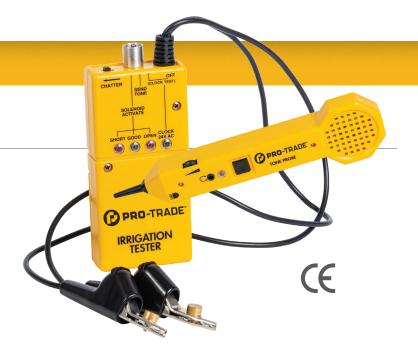

## **IRRIGATION TESTERS**

## **FEATURES/BENEFITS**

- Troubleshoot most irrigation control systems
- Battery-powered solenoid valve driver
- Compatible with all 24-volt AC solenoids
- Generates powerful tracing tones for identifying wires
- "Chatter" mode steadily cycles valves to make them easier to find
- Tests solenoids for continuity
- Insulation-piercing clips; no stripping required