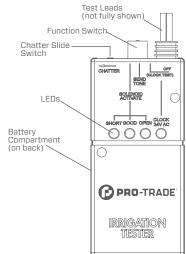

## **IRRIGATION TESTERS**

## **FEATURES/BENEFITS**

- Troubleshoot most irrigation control systems
- Battery-powered solenoid valve driver
- Compatible with all 24-volt AC solenoids
- Generates powerful tracing tones for identifying wires
- "Chatter" mode steadily cycles valves to make them easier to find
- Tests solenoids for continuity
- Insulation-piercing clips; no stripping required

## Electrical

Minimum Voltage for Clock LED: 15 VAC Minimum Battery while Testing: 10.5 VDC Maximum Input Voltage between Test Leads: 28 VAC

- Battery (2) 9 VDC
- Operating/Storage Conditions Temperature: 0° C to 50° C (32° F to 122° F)