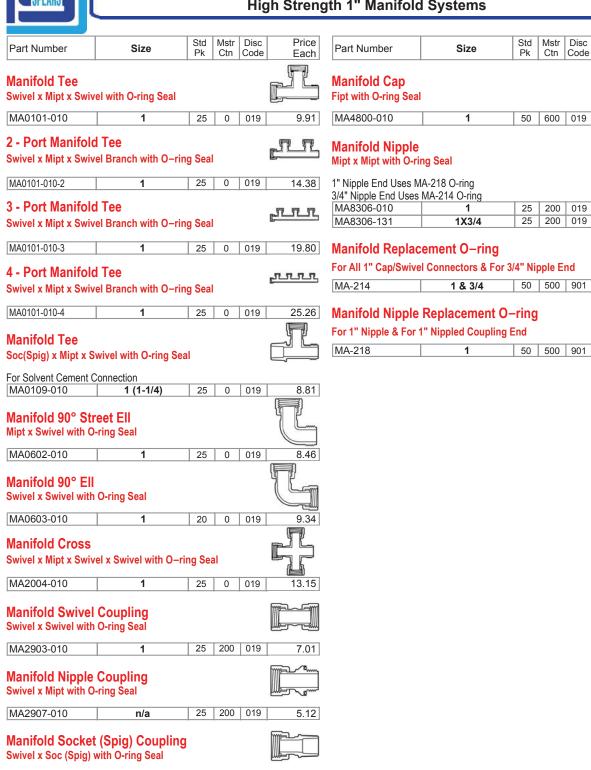

## **Turf & Irrigation High Strength 1" Manifold Systems**

Price

Each

2.14

2.29

2.01

.49

.53

Code

019

019

For Solvent Cement Connection

Manifold Insert Coupling Swivel x Barbed Insert with O-ring Seal

1 (1-1/4)

1X3/4

25

25 200 019

0 019

200 019 5.12

5.09

5.43

MA2908-010

MA3505-007

MA3505-010