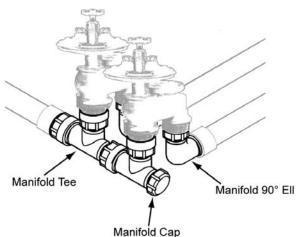

## Turf & Irrigation PVC Irrigation Manifold Systems



## 1" Manifold Tees & Companion Fitting Configurations Designed For Uniform Irrigation Control Valve Installations



- O-ring Sealed Swivel Connections Require No Thread Sealants - Large Cross-section O-ring Allows Hand Tight Assembly for Positive Seal
- Compatible with all 1" IPS Pipe Thread Outlets
- Pressure Rated to 150 psi @ 73°F (23°C)

Manifold Tee (1" Swivel x 1" Mipt x 1" Swivel)

## Typical Application Hundreds of Variation Possibilities







## **Turf & Irrigation High Strength 1" Manifold Systems**

Price

Each

2.14

2.29

2.01

.49

.53

Code

019

019



For Solvent Cement Connection

Manifold Insert Coupling Swivel x Barbed Insert with O-ring Seal

1 (1-1/4)

1X3/4

25

25 200 019

0 019

200 019 5.12

5.09

5.43

MA2908-010

MA3505-007

MA3505-010