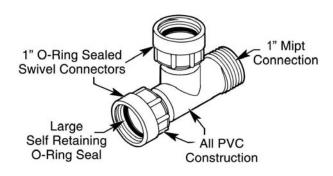

## 1" Manifold Tees & Companion Fitting Configurations Designed For Uniform Irrigation Control Valve Installations

- O-ring Sealed Swivel Connections Require No Thread Sealants - Large Cross-section O-ring Allows Hand Tight Assembly for Positive Seal
- Compatible with all 1" IPS Pipe Thread Outlets
- Pressure Rated to 150 psi @ 73°F (23°C)

Manifold Tee (1" Swivel x 1" Mipt x 1" Swivel)