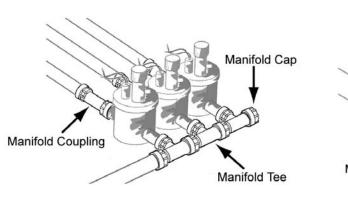

## Turf & Irrigation PVC Irrigation Manifold Systems



## 1" Manifold Tees & Companion Fitting Configurations Designed For Uniform Irrigation Control Valve Installations



- O-ring Sealed Swivel Connections Require No Thread Sealants - Large Cross-section O-ring Allows Hand Tight Assembly for Positive Seal
- Compatible with all 1" IPS Pipe Thread Outlets
- Pressure Rated to 150 psi @ 73°F (23°C)

Manifold Tee (1" Swivel x 1" Mipt x 1" Swivel)

## Typical Application Hundreds of Variation Possibilities







## **Turf & Irrigation High Strength 1" Manifold Systems**

Price

Each

2.14

2.29

2.01

.49

.53

Code

019

019



For Solvent Cement Connection

Manifold Insert Coupling Swivel x Barbed Insert with O-ring Seal

1 (1-1/4)

1X3/4

25

25 200 019

0 019

200 019 5.12

5.09

5.43

MA2908-010

MA3505-007

MA3505-010