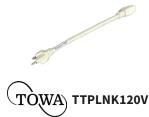

#### TOWA TOOLS 6-FT 120V INPUT POWER CORD

In case you want to use power your PDM units separately, easily create your own stacks and using one input power cord to plug into the wall or trailer.

TTPC120V