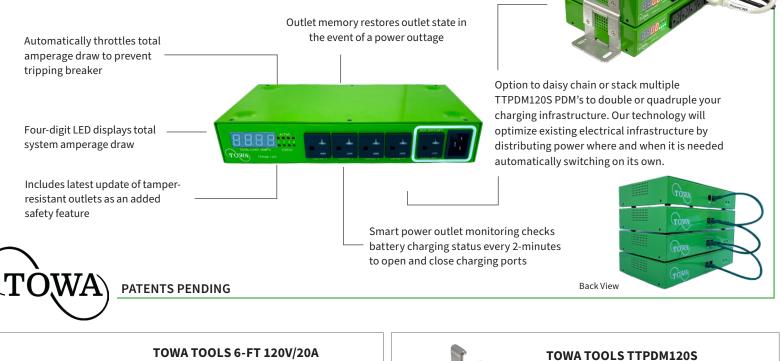

## TOWA Tools TTPDM120S 4-CHANNEL **Power Distribution Manager**<sup>™</sup>

| QUICK TURNKEY<br>SOLUTION  | Simply plug our PDM into any<br>standard 120V/20A outlet and<br>let the PDM manage the rest.  |
|----------------------------|-----------------------------------------------------------------------------------------------|
| BRAND AGNOSTIC             | Charge any standard charger off<br>a single 120V/20A circuit without<br>tripping the breaker. |
| SAVE ENERGY COSTS          | Reduce costs by eliminating infrastructure upgrade needs.                                     |
| SAFELY CHARGE<br>OVERNIGHT | Standalone power outlet management and current monitoring.                                    |

# TOWA Tools TTPDM120S 4-Channel PDM SmartCharger