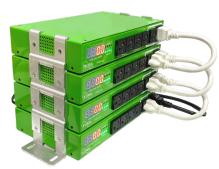

ARGE<br>OVERNIGHT | Standalone power outlet management and current monitoring.                                    |

## **TOWA Tools Smart Charger** 8-Switch

# **TOWA Tools Smart Charger** 16-Switch

TOWA PDM Specifications

### TTPDM120S-2UP



#### **SAVE ON HIGH ELECTRICIAN COSTS AFTC CERTIFIED**

| Product No.             | TTPDM120S-2UP                   |
|-------------------------|---------------------------------|
| Weight                  | 4 lbs                           |
| Specification Input     | 120V 50/60hz 20A                |
| Specification Output    | (8) NEMA 5-20R sockets          |
| Dimensions: (W x L x H) | 12 in W x 7.25 in D x 4.25 in H |
| Compatibility           | Charges any standard charger    |
| Warranty                | 2-Year Warranty                 |



#### TTPDM120S-4UP

- 4x Smart Charger Units
- 1x 6-ft Input Power Cord
- 3x 1-ft PowerLink<sup>™</sup> Cords
- 3x 1-ft PowerPatch<sup>™</sup> Cables
- 1x Set of Base Brackets
- 3x Sets of Stacking Brackets

### **SAVE ON HIGH ELECTRICIAN COSTS** AFTC CERTIFIED

| suc            | Product No.             | TTPDM120S-4UP                  |
|----------------|-------------------------|--------------------------------|
| catio          | Weight                  | 8 lbs                          |
| Specifications | Specification Input     | 120V 50/60hz 20A               |
|                | Specification Output    | (16) NEMA 5-20R sockets        |
| א<br>ח         | Dimensions: (W x L x H) | 12 in W x 7.25 in D x 8.5 in H |
|                | Compatibility           | Charges any standard c