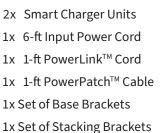

#### TTPDM120S-4UP

- 4x Smart Charger Units
- 1x 6-ft Input Power Cord
- 3x 1-ft PowerLink<sup>™</sup> Cords
- 3x 1-ft PowerPatch<sup>™</sup> Cables
- 1x Set of Base Brackets
- 3x Sets of Stacking Brackets